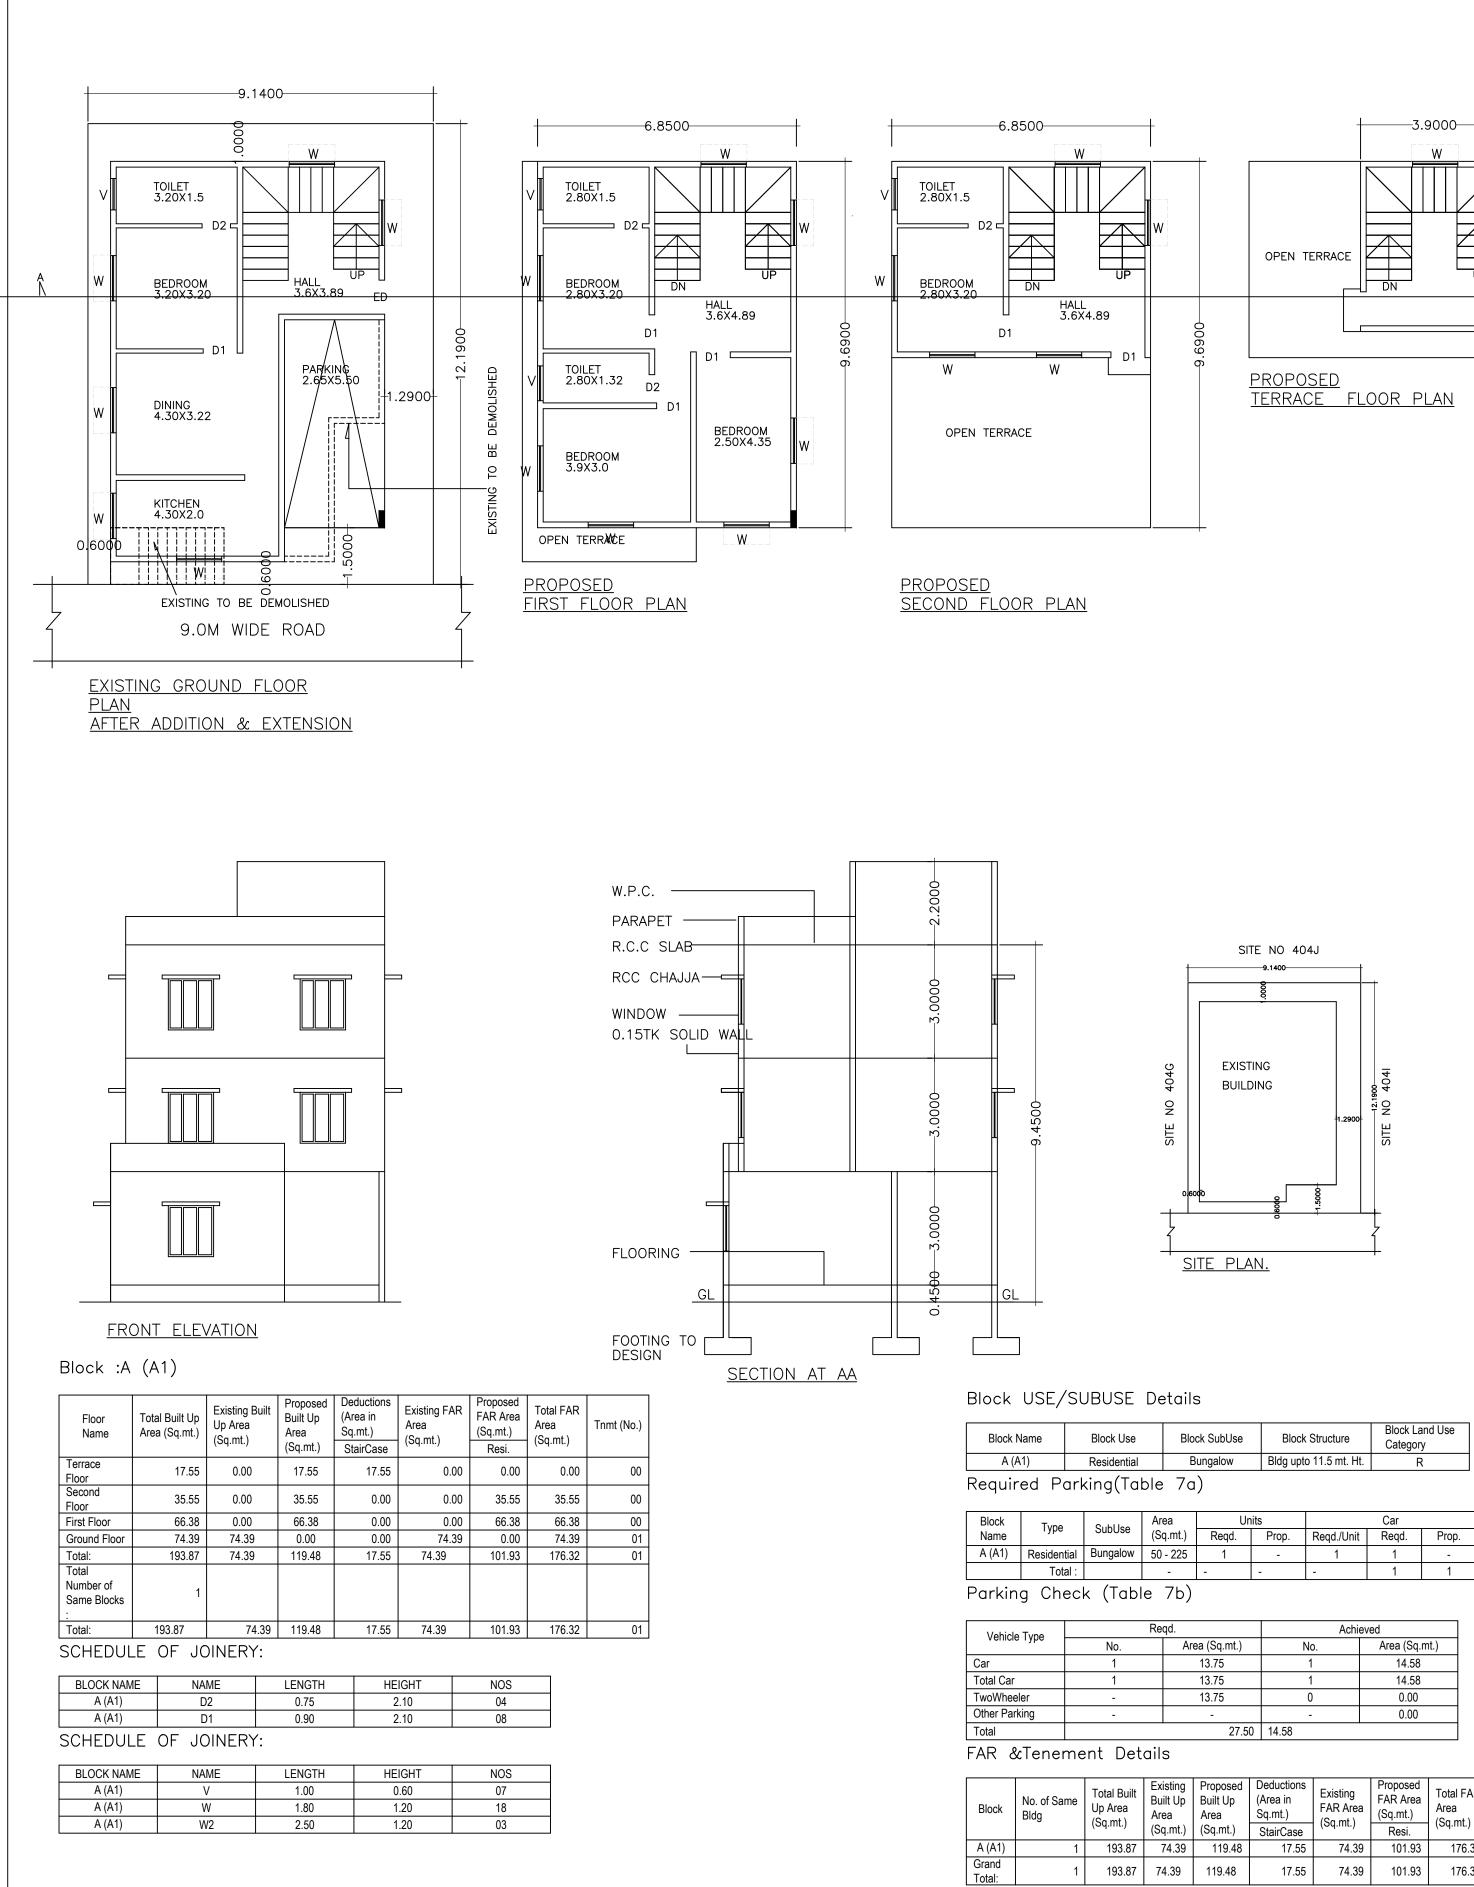

### UnitBUA Table for Block :A (A1)

| FLOOR                | Name        | UnitBUA Type | Entity Type | UnitBUA Area | Carpet Area | No. of Rooms | No. of<br>Tenement |
|----------------------|-------------|--------------|-------------|--------------|-------------|--------------|--------------------|
| SECOND<br>FLOOR PLAN | SPLIT SPLIT | FLAT         | Proposed    | 0.00         | 0.00        | 3            | 0                  |
| FIRST FLOOR<br>PLAN  | SPLIT SPLIT | FLAT         | Proposed    | 0.00         | 0.00        | 6            | 0                  |
| ground<br>Floor plan | SPLIT SPLIT | FLAT         | Existing    | 148.09       | 148.09      | 5            | 1                  |
| Total:               | -           | -            | -           | 148.09       | 148.09      | 14           | 1                  |